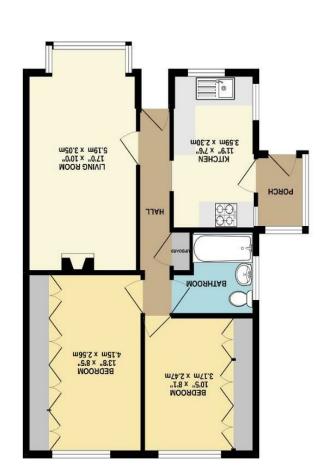

GROUND FLOOR 616 sq.ft. (57.2 sq.m.) approx.

Sin

κτρηφιά (m pc 2,70) // pc 8104 AGOCJA JATOT καταγραμματικός μαι ματικού ματικου μα

In protice: In accordance with the Property Misdescriptions Act (1991) we have prepared these sales particulars as a general guide to give a broad description of the property. They are not intended to constitute part of an offer or an or an offer or an offer

In brief the accommodation comprises; entrance hall, lounge/diner, kitchen, side porch, two double bedrooms and bathroom.